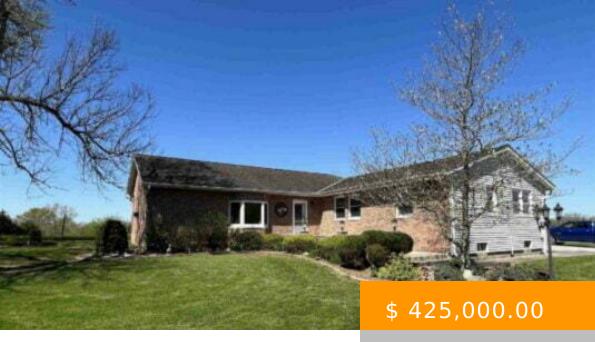

## 9517 COLUMBUS RD FOWLER IL 62338

https://www.jeffwiemelt.com

5 full acres of enjoyment! Newly renovated kitchen complete with walnut cabinets and granite countertop. 22 x 47 garage with 12 foot vaulted ceiling. 33x21 of that is heated and lean-to on the back. 22x24 detached 2-car garage, and a 20x25 open-end metal shed that has 6 concrete pillars for...

## **BASIC FACTS**

MLS #: 202058

**Post Updated:** 2022-05-26 08:59:58

Status: ACTIVE

Bathrooms: 3

**Area:** 2076 sq ft

**Date added:** 05/26/22

**Type:** Residential