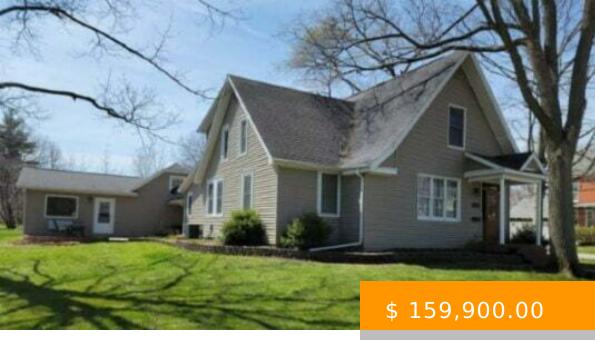

## 300 MAIN STREET CARTHAGE IL 62321

https://www.jeffwiemelt.com

Breezeway connects house & detached garage, paver patio measures 10x56, workshop (16x24) attached on back of garage (20x24), small open porch on front of home 4x8, workshop was previously a beauty shop with 1/2 bath & storage room, additional detached, metal garage w/concrete floor (24x20), very well kept home, corner...