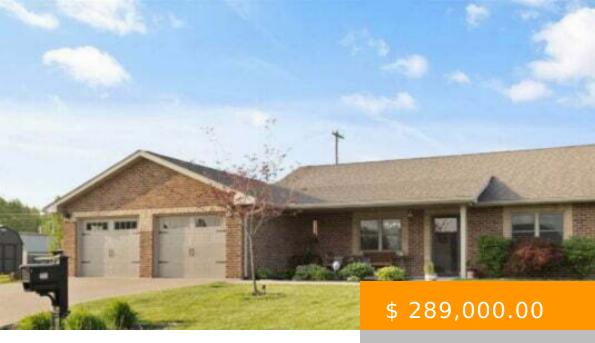

## 223 OLYMPIC DRIVE PALMYRA IL 63461

https://www.jeffwiemelt.com

Stunning Brick/Vinyl, all one level ranch, located on a quiet cul-de-sac. This home shows pride of ownership, with 3 bedrooms and 2 baths. So much updated: appliances, with dishwasher being new 4-22, custom lofted shed 4-22, In 2021: organic garden area added, farm sink with disposal, water softener, custom shower...

## **BASIC FACTS**

MLS #: 202010

**Post Updated:** 2022-05-12 15:40:22

Status: ACTIVE

**Bathrooms:** 2

**Area:** 1596 sq ft

**Date added:** 05/12/22

**Type:** Residential

**Bedrooms:** 3

**Total Baths Full: 2** 

Year built: 2014