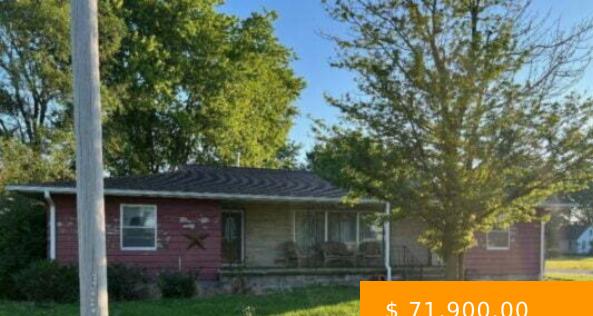

## **2068 COUNTY ROAD 650 CARTHAGE IL 62321**

https://www.jeffwiemelt.com

Attached garage 22 x 24, concrete patio 24 x 24, open front porch 6 x 28, new entry doors in 2015, ample storage throughout, scuttle in hallway for attic access, large closets, front foyer with coat closet, new overhead doors & openers in garage in 2015, new built-in appliances in...

## \$71,900.00

## **BASIC FACTS**

| MLS #: 202171                     | Date added: 06/21/22 |
|-----------------------------------|----------------------|
| Post Updated: 2022-06-21 10:42:00 | Type: Residential    |
| Status: ACTIVE                    | Bedrooms: 3          |
| Bathrooms: 2                      | Total Baths Full: 2  |
| <b>Area:</b> 2016 sq ft           | Year built: 1959     |