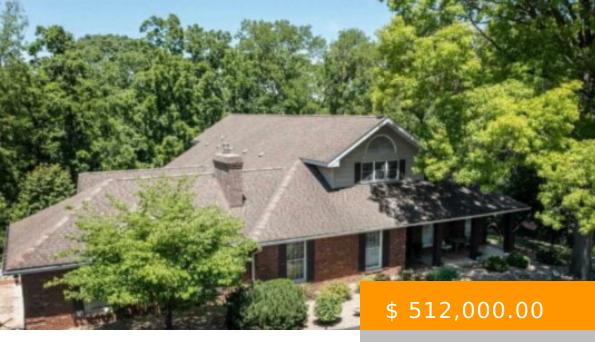

## 15 RIVERPOINT ROAD HANNIBAL MO 63401

https://www.jeffwiemelt.com

Nestled in a park like setting, this approx. 4,900 sq. ft. home has all the amenities including a main floor master bedroom/bath. The large entry/foyer leads to the Great Room with its marble fireplace, built-in bookshelves and its multiple tall windows that look directly into the wooded backyard. The spacious...

## **BASIC FACTS**

MLS #: 202212

**Post Updated:** 2022-07-01 14:41:37

Status: ACTIVE

**Bathrooms:** 4

**Total Baths Partial:** 1

Year built: 1989

**Date added:** 07/01/22

**Type:** Residential

**Bedrooms:** 4

**Total Baths Full:** 3

**Area:** 4900 sq ft