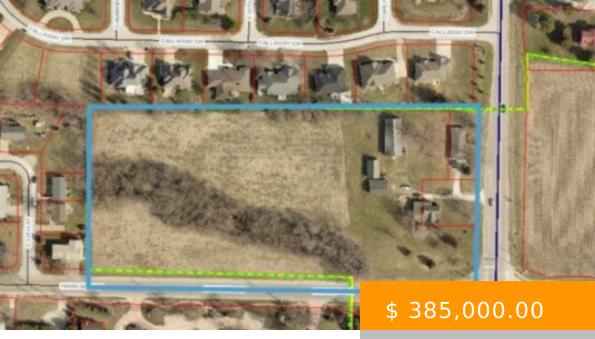

## 1430 36TH STREET QUINCY IL 62301

https://www.jeffwiemelt.com

Prime residential development acreage. This includes parcel 20-0-0463-000-00, which is vacant land with several outbuildings, and 20-0-0463-001-00 which has a brick ranch. The 1430 South 36th address has an older house. The brick ranch is used as an income property. Owner is willing to divide. List price reflects acreage value...

## **BASIC FACTS**

MLS #: 201642

**Post Updated:** 2022-04-21 12:47:40

Status: ACTIVE

**Total Baths Full: 2** 

Acres Lot M/L: 7.4

**Date added:** 04/21/22

**Type:** Acreage