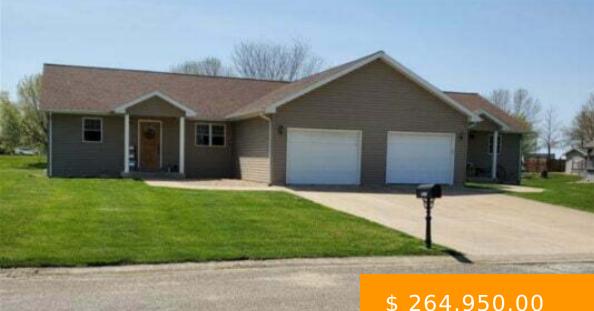

## **1101-1103 VICTORIA DRIVE LIBERTY IL 62347**

https://www.jeffwiemelt.com

Both sides of this well put together duplex has additional square footage in the finished basement for additional living space. 1101 has an additional 1000 square foot of finished space - Media room, office and full bathroom and a storage room with an egress window that could be finished to ...

## \$ 264,950.00