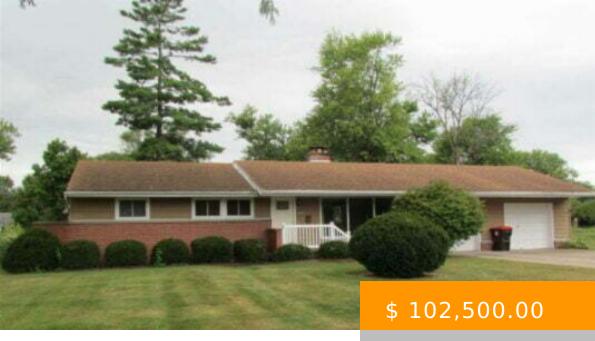

## 110 PARKWAY DRIVE CARTHAGE IL 62321

https://www.jeffwiemelt.com

Ranch type home. Two bedrooms, one bathroom. Kitchen with dining area, living room, den, vaulted ceiling, and laundry area. Appliances to convey include electric stove, refrigerator, dishwasher, disposal, washer and dryer. There is a wood burning fireplace in the living room which the current owner has not used. Flooring includes...