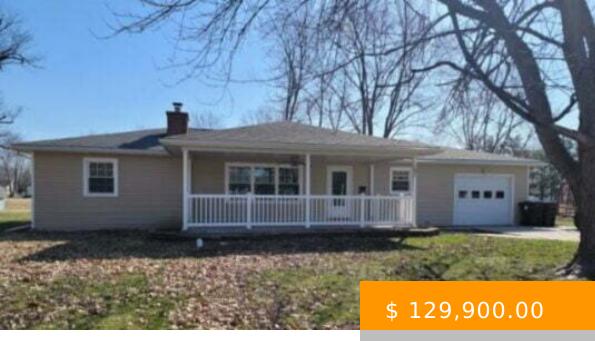

## 107 PARKWAY DRIVE CARTHAGE IL 62321-0000

https://www.jeffwiemelt.com

New master bedroom with large closet and bathroom added in 2021, wood burning fireplace, kitchen has wood cabinetry with dishwasher, stove, & refrigerator to convey, 14' x 24' attached garage with overhead door, fenced in backyard, nice open front porch that measures 12' x 24', move in ready condition, residential...